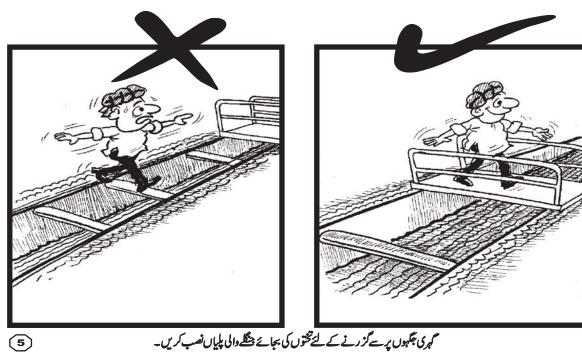

غیرمتوازن بختوں پر کھڑے ہوکر کام کرنے کی بجائے متوازن سہارے استعال کریں۔

عانوں پر کام کرتے وقت بیچھے مٹنے سے پہلے ذبن میں رکیس کہ بیچھے گرائی ہوسکتی ہے۔

معلق مچانوں پرکام کرتے وقت توازن کا خیال رکھیں۔

مرى جگہوں پر سے گزرنے کے لئے شخوں كى بجائے شكے والى پلياں نصب كريں۔